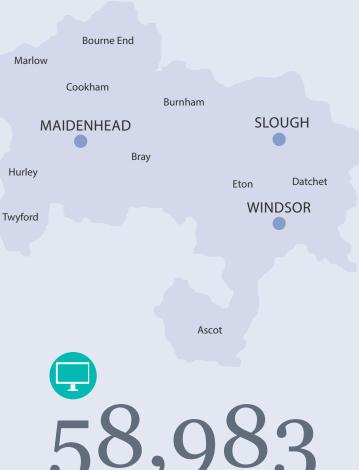

### **Advertiser**

| Print Distribution | 16,036 |  |
|--------------------|--------|--|
| Print Readership   | 30,984 |  |
| Website Page Views | 88,447 |  |
| Unique Users       | 33,236 |  |
| Twitter            | 11,956 |  |
| Facebook           | 7,539  |  |

#### Slough 🛦 Express

| Print Distribution | 35,406 |
|--------------------|--------|
| Print Readership   | 69,216 |
| Website Page Views | 30,780 |
| Unique Users       | 15,008 |
| Twitter            | 7,671  |
| Facebook           | 4,168  |
|                    |        |

#### Windsor & Express

| Print Distribution | 9,055  |
|--------------------|--------|
| Print Readership   | 16,391 |
| Website Page Views | 18,861 |
| Unique Users       | 10,739 |
| Twitter            | 7,671  |
| Facebook           | 4,168  |