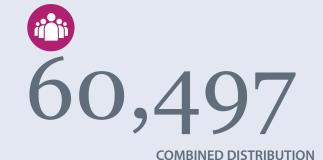

### **Advertiser**

| Print Distribution | 16,036 |  |
|--------------------|--------|--|
| Print Readership   | 30,984 |  |
| Website Page Views | 88,447 |  |
| Unique Users       | 33,236 |  |
| Twitter            | 11,956 |  |
| Facebook           | 7,539  |  |

#### Slough 🛦 Express

| Print Distribution | 35,406 |
|--------------------|--------|
| Print Readership   | 69,216 |
| Website Page Views | 30,780 |
| Unique Users       | 15,008 |
| Twitter            | 7,671  |
| Facebook           | 4,168  |
|                    |        |

#### Windsor & Express

| Print Distribution | 9,055  |
|--------------------|--------|
| Print Readership   | 16,391 |
| Website Page Views | 18,861 |
| Unique Users       | 10,739 |
| Twitter            | 7,671  |
| Facebook           | 4,168  |

COMBINED ONLINE AUDIENCE

80%

of our operating profit goes back to the community