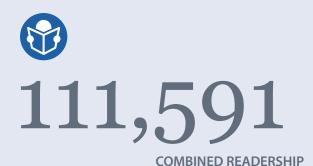

### **Advertiser**

| Print Distribution | 16,036 |  |
|--------------------|--------|--|
| Print Readership   | 30,984 |  |
| Website Page Views | 88,447 |  |
| Unique Users       | 33,236 |  |
| Twitter            | 11,956 |  |
| Facebook           | 7,539  |  |

#### Slough 🛦 Express

| Print Distribution | 35,406 |
|--------------------|--------|
| Print Readership   | 69,216 |
| Website Page Views | 30,780 |
| Unique Users       | 15,008 |
| Twitter            | 7,671  |
| Facebook           | 4,168  |
|                    |        |

#### Windsor & Express

| Print Distribution | 9,055  |
|--------------------|--------|
| Print Readership   | 16,391 |
| Website Page Views | 18,861 |
| Unique Users       | 10,739 |
| Twitter            | 7,671  |
| Facebook           | 4,168  |

COMBINED ONLINE AUDIENCE

80%

of our operating profit goes back to the community